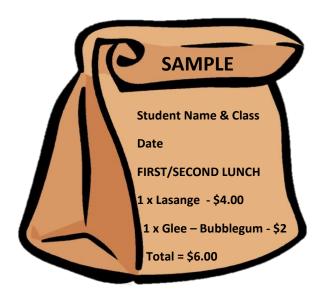

# **PAPER BAG & CASH**

Please place the Paper Bag & Cash into the Tuck Shop box in your child's classroom.